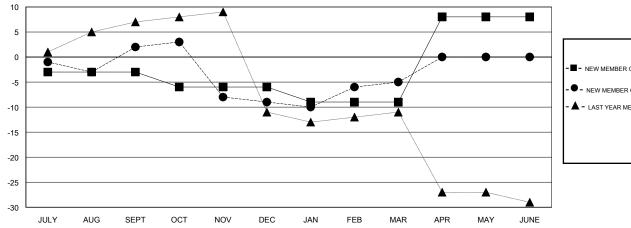

## GOALS AND ACTUAL MEMBERS CUMULATIVE

| - ■ - NEW MEMBER GROWTH NET GOAL  |
|-----------------------------------|
| - ● - NEW MEMBER GROWTH ACTUAL    |
| - ▲ - LAST YEAR MEMBERSHIP ACTUAL |
|                                   |
|                                   |
|                                   |