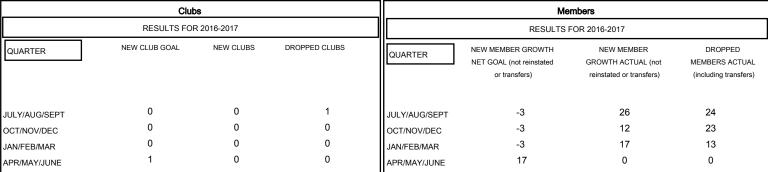

| DROPPED CLUBS: 1 |    |
|------------------|----|
| DROPPED MEMBERS  |    |
| DECEASED         | 13 |
| CLUB CANCELLED   | 2  |
| OTHER            | 45 |
| TOTAL            | 60 |

|                                | TOTAL FAMILY UNIT MEMBERS |                              | 108 |
|--------------------------------|---------------------------|------------------------------|-----|
| NEW MEMBERS                    | MALE<br>FEMALE            | 630 (73.17%)<br>231 (26.83%) |     |
| 16 CLUBS OF 23 ADDED 1 OR MORE | GENDER DISTRIBUTION       |                              |     |